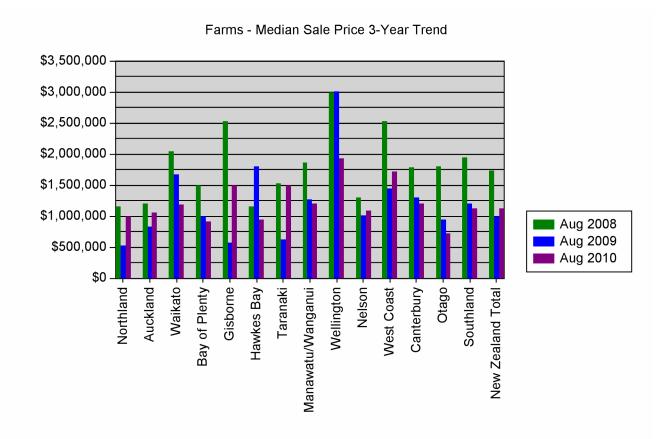

### Median Sales, Farms - 3 year comparison

| District          | Aug 2008    | Aug 2009    | Jul 2010    | Aug 2010    |  |
|-------------------|-------------|-------------|-------------|-------------|--|
| Northland         | \$1,152,500 | \$518,750   | \$650,000   | \$1,000,000 |  |
| Auckland          | \$1,200,000 | \$824,500   | \$720,000   | \$1,060,000 |  |
| Waikato           | \$2,050,000 | \$1,663,655 | \$1,332,000 | \$1,187,500 |  |
| Bay of Plenty     | \$1,500,000 | \$1,000,000 | \$1,030,000 | \$920,000   |  |
| Gisborne          | \$2,525,000 | \$577,900   | \$1,310,000 | \$1,500,000 |  |
| Hawkes Bay        | \$1,162,000 | \$1,800,000 | \$1,275,000 | \$945,000   |  |
| Taranaki          | \$1,532,500 | \$617,000   | \$1,500,000 | \$1,490,000 |  |
| Manawatu/Wanganui | \$1,860,000 | \$1,275,000 | \$1,810,000 | \$1,200,000 |  |
| Wellington        | \$3,000,000 | \$3,005,000 | \$1,850,000 | \$1,935,000 |  |
| Nelson            | \$1,300,000 | \$1,007,500 | \$648,350   | \$1,092,500 |  |
| West Coast        | \$2,526,725 | \$1,450,000 | \$762,500   | \$1,720,000 |  |
| Canterbury        | \$1,780,750 | \$1,300,000 | \$1,250,000 | \$1,200,000 |  |
| Otago             | \$1,800,000 | \$937,500   | \$641,000   | \$712,000   |  |
| Southland         | \$1,950,000 | \$1,200,000 | \$1,152,754 | \$1,125,000 |  |
| New Zealand Total | \$1,742,500 | \$1,000,000 | \$1,118,500 | \$1,127,754 |  |