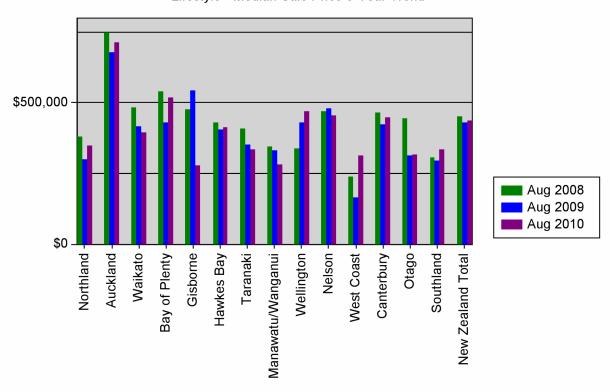

#### Median Sales, Lifestyle - 3 year comparison

| District          | Aug 2008  | Aug 2009  | Jul 2010  | Aug 2010  |
|-------------------|-----------|-----------|-----------|-----------|
| Northland         | \$380,000 | \$300,000 | \$350,000 | \$350,000 |
| Auckland          | \$750,000 | \$676,500 | \$692,500 | \$712,500 |
| Waikato           | \$485,000 | \$417,000 | \$378,000 | \$394,500 |
| Bay of Plenty     | \$540,000 | \$430,000 | \$520,000 | \$518,000 |
| Gisborne          | \$475,000 | \$545,000 | \$240,000 | \$278,500 |
| Hawkes Bay        | \$430,000 | \$405,000 | \$422,500 | \$413,250 |
| Taranaki          | \$410,000 | \$351,000 | \$393,000 | \$333,750 |
| Manawatu/Wanganui | \$345,000 | \$330,000 | \$356,000 | \$280,000 |
| Wellington        | \$340,000 | \$430,000 | \$482,000 | \$470,000 |
| Nelson            | \$470,000 | \$480,000 | \$525,500 | \$454,000 |
| West Coast        | \$237,500 | \$163,500 | \$319,000 | \$315,000 |
| Canterbury        | \$465,000 | \$425,000 | \$464,000 | \$448,500 |
| Otago             | \$446,000 | \$315,000 | \$320,000 | \$316,000 |
| Southland         | \$305,000 | \$296,500 | \$350,000 | \$335,000 |
| New Zealand Total | \$450,000 | \$430,000 | \$447,500 | \$436,750 |